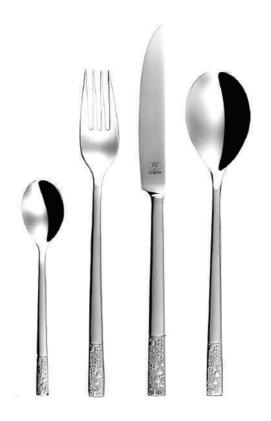

### Fiori Series all mirror

: Platinum Cutlery

Best for : Table, Dessert, Fish Food

: Hollow Handle, Forged, Welded, Chromenickel steel 18/10 Material &