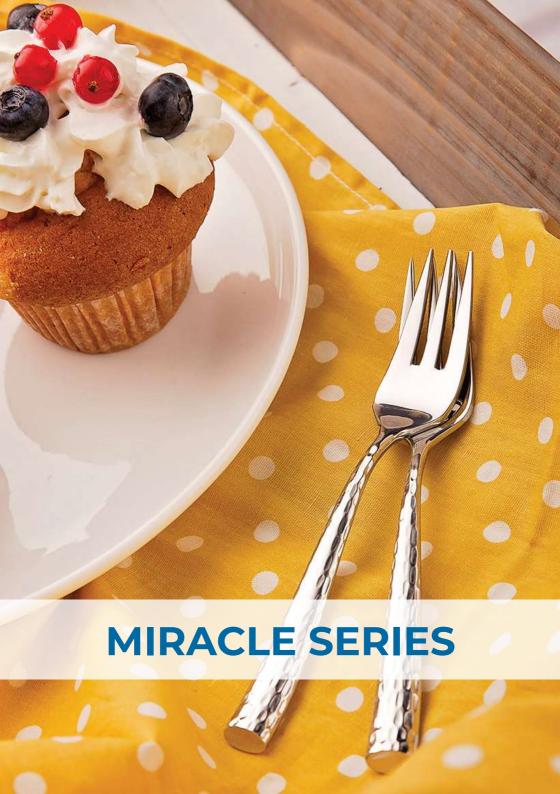

### **MIRACLE Series**

Cutlery : Premium

Best for : Table, Dessert, Fish Food

Surface : Hammered

Material & : Monoblock, Forged, Pressed, Chromenickle Steel 18/10

Technology