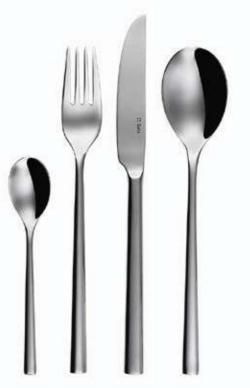

### **MIRACLE Series**

Cutlery : Premium

Best for : Table, Dessert, Fish Food

Surface : Hammered

Material & : Monoblock, Forged, Pressed, Chromenickle Steel 18/10

Technology

#### Available articles

LIVING SERIES