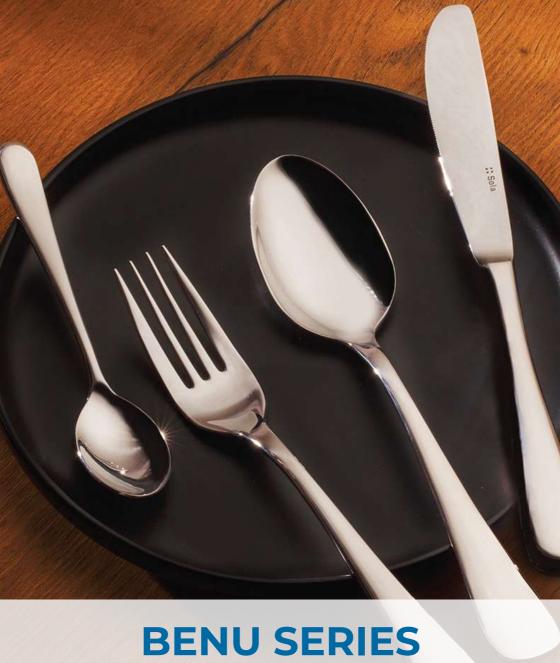

# **BENU Series**

Cutlery Best for Surface Material & Technology : Lusol by Sola Switzerland : Table, Fish Food, Serving

: Mirror

: Monoblock, Pressed, Chromenickel steel 18/10, Chrome steel 18/0

### Available articles

Table Spoon
Table Fork

Table Knife

Coffee Spoon

Menu Spoon

■ Menu Fork

Soda Spoon

Fish Knife

-- Dessert Knife

Mocca Spoon

**→** Cake Fork