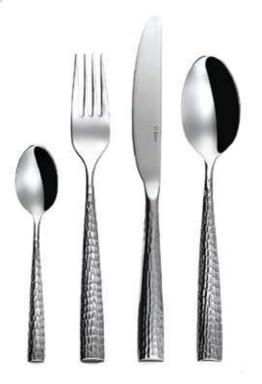

### **MIRACLE Series**

Cutlery : Premium

Best for : Table, Dessert, Fish Food

Surface : Hammered

Material & : Monoblock, Forged, Pressed, Chromenickle Steel 18/10

Technology