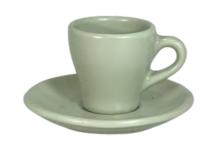

## **ESPRESSO TULIP CUP & SAUCER 8CL**

## **Details**

Height: 6.2 cm Wide: 6.5 cm Length: 9 cm Diameter: 6.5 cm

#### **Colours**