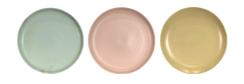

## **SCANDINAVIAN PLATE 24 CM**

#### Details

Height: 2.4 cm Wide: 17 cm Length: 17 cm Diameter: 17 cm

#### **Colours**