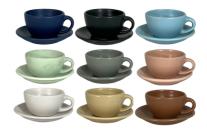

MUGS, AND SAUCER**

## **LOUISE CUP & SAUCER 9CL**



#### **Details**

Height: 7 cm Wide: 9.5 cm Length: 9.5 cm Diameter: 9.2 cm

#### **Colours**



### **NOVA CUP 25CL**



#### **Details**

Height: 9 cm Wide: 8 cm Length: 8 cm Diameter: 8 cm





## **SERO ESSENTIALS**



Introducing our SERO ESSENTIALS collection:

- Cup and Saucer Sets
- Plates
- Bowls

Explore a world of craftmanship, innovation and styles where the harmony of design and function meets a rich palette of possibilities

## **CUP AND SAUCER SETS**



## **CAPPUCINO EGG CUP & SAUCER 17CL**



#### Details

Height: 5,5 cm Wide: 9.5 cm Length: 12 cm Diameter: 9.5 cm

#### **Colours**



### **CAPPUCINO EGG CUP & SAUCER 28CL**



#### **Details**

Height: 6.2 cm Wide: 6.5 cm Length: 9 cm Diameter: 6.5 cm

### **Colours**



### **CAPPUCINO TALL CUP & SAUCER 17CL**



#### **Details**

Height: 7.2 cm Wide: 8.7 cm Length: 11.5 cm Diameter: 8.7 cm





## **CUP AND SAUCER SETS**

## **ESPRESSO TULIP CUP & SAUCER 8CL**



## **Details**

Height: 6.2 cm Wide: 6.5 cm Length: 9 cm Diameter: 6.5 cm

#### **Colours**



## **CAPPUCINO TULIP CUP & SAUCER 17CL**



#### **Details**

Height: 7.8 cm Wide: 8 cm Length: 11 cm Diameter: 8 cm





## **PLATES**

## **VICTORIA PLATE 17 CM**



#### **Details**

Height: 2.4 cm Wide: 17 cm Length: 17 cm Diameter: 17 cm

#### **Colours**



## **VICTORIA PLATE 21 CM**



#### **Details**

Height: 2.5 cm Wide: 21 cm Length: 21 cm Diameter: 21 cm

#### **Colours**



### **VICTORIA PLATE 23 CM**



#### **Details**

Height: 2.5 cm Wide: 23 cm Length: 23 cm Diameter: 23 cm





##