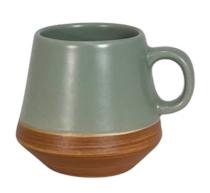

## **VICTORIA TERAZZO MUG 28CL**

#### **Details**

Height: 9.4 cm Wide: 7.7 cm Length: 10.5 cm Diameter: 7.7 cm

#### **Colours**