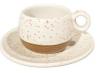

### **REGINA CUP 14CL**

#### **Details**

Height: 5,7 cm Wide: 7 cm Length: 7 cm Diameter: 7 cm

#### **Colours**