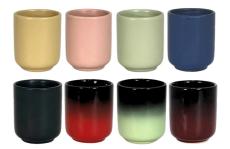

### **ALVA CUP 20CL**

#### **Details**

Height: 6.8 cm Wide: 9 cm Length: 9 cm Diameter: 6.5 cm

#### **Colours**