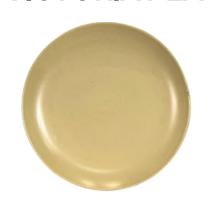

## **SCANDINAVIAN PLATE 24 CM**

#### Details

Height: 2.4 cm Wide: 17 cm Length: 17 cm Diameter: 17 cm

#### **Colours**