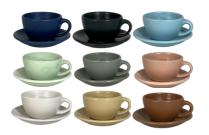

r: 7.5 cm

#### **Colours**



### P.O.V CUP 8CL



#### **Details**

Height: 6.5cm Wide: 5 cm Length: 5 cm Diameter: 5 cm





## **CUPS, MUGS, AND SAUCER**

## **LOUISE CUP & SAUCER 9CL**



#### **Details**

Height: 7 cm Wide: 9.5 cm Length: 9.5 cm Diameter: 9.2 cm

#### **Colours**



### **NOVA CUP 25CL**



#### **Details**

Height: 9 cm Wide: 8 cm Length: 8 cm Diameter: 8 cm





## **SERO ESSENTIALS**



Introducing our SERO ESSENTIALS collection:

- Cup and Saucer Sets
- Plates
- Bowls

Explore a world of craftmanship, innovation and styles where the harmony of design and function meets a rich palette of possibilities

## **CUP AND SAUCER SETS**



## **CAPPUCINO EGG CUP & SAUCER 17CL**



#### Details

Height: 5,5 cm Wide: 9.5 cm Length: 12 cm Diameter: 9.5 cm

#### **Colours**



### **CAPPUCINO EGG CUP & SAUCER 28CL**



#### **Details**

Height: 6.2 cm Wide: 6.5 cm Length: 9 cm Diameter: 6.5 cm

### **Colours**



### **CAPPUCINO TALL CUP & SAUCER 17CL**



#### **Details**

Height: 7.2 cm Wide: 8.7 cm Length: 11.5 cm Diameter: 8.7 cm





## **CUP AND SAUCER SETS**

## **ESPRESSO TULIP CUP & SAUCER 8CL**



## **Details**

Height: 6.2 cm Wide: 6.5 cm Length: 9 cm Diameter: 6.5 cm

#### **Colours**



## **CAPPUCINO TULIP CUP & SAUCER 17CL**



#### **Details**

Height: 7.8 cm Wide: 8 cm Length: 11 cm Diameter: 8 cm





## **PLATES**

## **VICTORIA PLATE 17 CM**



#### **Details**

Height: 2.4 cm Wide: 17 cm Length: 17 cm Diameter: 17 cm

#### **Colours**



## **VICTORIA PLATE 21 CM**



#### **Details**

Height: 2.5 cm Wide: 21 cm Length: 21 cm Diameter: 21