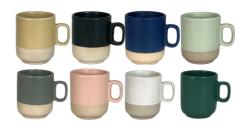

## **VICTORIA MUG 28CL**

#### **Details**

Height: 9.4 cm Wide: 7.7 cm Length: 10.5 cm Diameter: 7.7 cm

#### **Colours**