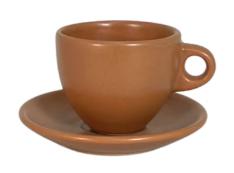

## **LOUISE CUP & SAUCER 9CL**

#### **Details**

Height: 7 cm Wide: 9.5 cm Length: 9.5 cm Diameter: 9.2 cm