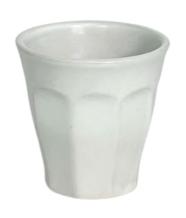

### **REGINA CUP 14CL**

#### **Details**

Height: 5,7 cm Wide: 7 cm Length: 7 cm Diameter: 7 cm

#### **Colours**