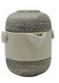

### **OTTAWA MUG WASH 19CL**

#### **Details**

Height: 8 cm Wide: 6.5 cm Length: 10.5 cm Diameter: 6.5 cm