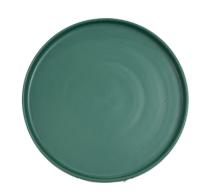

## **SCANDINAVIAN PLATE 24 CM**

#### Details

Height: 2.4 cm Wide: 17 cm Length: 17 cm Diameter: 17 cm

#### **Colours**