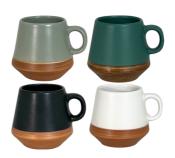

## **VICTORIA MUG 28CL**

#### **Details**

Height: 9.4 cm Wide: 7.7 cm Length: 10.5 cm Diameter: 7.7 cm

#### **Colours**

## **VICTORIA TERAZZO MUG 28CL**