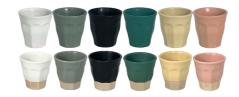

### P.O.V CUP 8CL

#### **Details**

Height: 6.5cm Wide: 5 cm Length: 5 cm Diameter: 5 cm