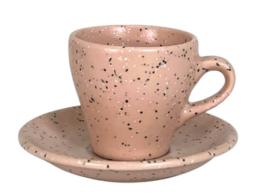

## **LOUISE CUP & SAUCER 9CL**

#### **Details**

Height: 7 cm Wide: 9.5 cm Length: 9.5 cm Diameter: 9.2 cm

#### **Colours**