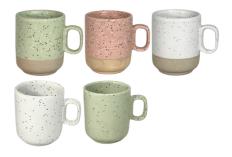

## **SCANDINAVIAN LONG CUP 28CL**

#### **Details**

Height: 5,7 cm Wide: 7 cm Length: 7 cm Diameter: 7 cm

#### **Colours**