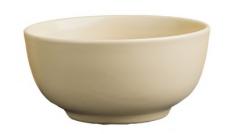

## **VICTORIA BOWL 13 CM**

#### Details

Height: 6.8 cm Wide: 13 cm Diameter: 13 cm Capacity: 500 ml

#### **Colours**