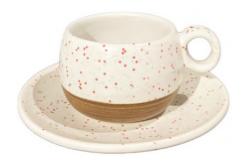

### **NOVA CUP 25CL**

#### **Details**

Height: 9 cm Wide: 8 cm Length: 8 cm Diameter: 8 cm