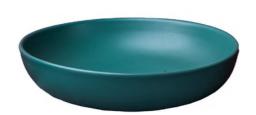

## **SCANDINAVIAN RICE BOWL 15.5 CM**

#### Details

**Colours** 

Height: 6 cm Wide: 15 cm

Diameter: 15.5 cm

Capacity: 550 ml