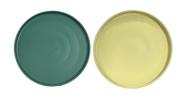

## **SCANDINAVIAN PLATE 24 CM**

#### Details

Height: 2.4 cm Wide: 17 cm Length: 17 cm Diameter: 17 cm

#### **Colours**

## **SCANDINAVIAN PLATE 27 CM**

#### Details

Height: 2.5 cm Wide: 23 cm Length: 23 cm Diameter: 23 cm