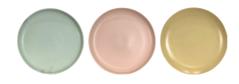

## **VICTORIA PLATE 17 CM**

#### **Details**

Height: 2.4 cm Wide: 17 cm Length: 17 cm Diameter: 17 cm

#### **Colours**