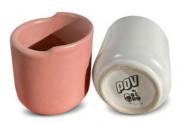

### P.O.V CUP 8CL

#### **Details**

Height: 6.5cm Wide: 5 cm Length: 5 cm Diameter: 5 cm

## **SERO STUDIOS**

Maple & Oak

Byurger

**BEYOUTIFUL - Tspace** 

Cordella Group

Hayo Hotel

P.O.V - Muhammad Aga

Our high-quality and customizable designs have become a staple in numerous cafes, hotels, and restaurants, but we also believe that everyone deserves to be adorned with beautiful ceramics.