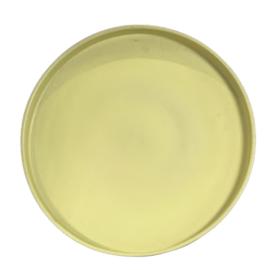

## **SCANDINAVIAN PLATE 27 CM**

#### Details

Height: 2.5 cm Wide: 23 cm Length: 23 cm Diameter: 23 cm