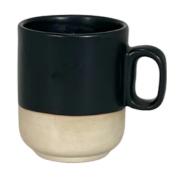

## **VICTORIA MUG 28CL**

#### **Details**

Height: 9.4 cm Wide: 7.7 cm Length: 10.5 cm Diameter: 7.7 cm

#### **Colours**