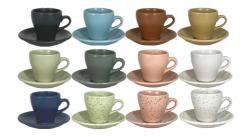

## **CUPS AND MUGS**

### **REGINA CUP 14CL**

#### **Details**

Height: 5,7 cm Wide: 7 cm Length: 7 cm Diameter: 7 cm

#### **Colours**