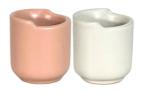

### P.O.V CUP 8CL

#### **Details**

Height: 6.5cm Wide: 5 cm Length: 5 cm Diameter: 5 cm