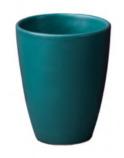

## **PIXIE CUP 20CL**

#### **Details**

Height: 8 cm Wide: 9 cm Length: 8.5 cm Diameter: 8.5 cm