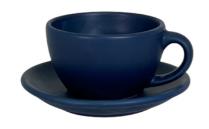

## **LOUISE CUP & SAUCER 9CL**

#### **Details**

Height: 7 cm Wide: 9.5 cm Length: 9.5 cm Diameter: 9.2 cm