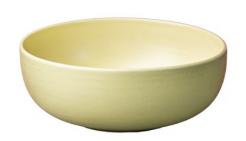

## **SCANDINAVIAN FLAT BOWL 20 CM**

#### **Details**

**Colours** 

Height: 5 cm Wide: 20.5 cm Diameter: 20 cm

Capacity: 650 ml