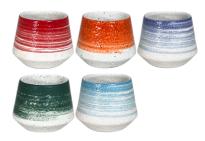

## **SCANDINAVIAN LONG CUP 28CL**

#### **Details**

Height: 5,7 cm Wide: 7 cm Length: 7 cm Diameter: 7 cm

#### **Colours**