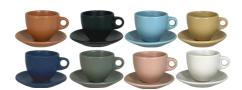

cm

#### **Colours**



### **NOVA CUP 25CL**



#### **Details**

Height: 9 cm Wide: 8 cm Length: 8 cm Diameter: 8 cm





## **SERO ESSENTIALS**



Introducing our SERO ESSENTIALS collection:

- Cup and Saucer Sets
- Plates
- Bowls

Explore a world of craftmanship, innovation and styles where the harmony of design and function meets a rich palette of possibilities

## **CUP AND SAUCER SETS**



## **CAPPUCINO EGG CUP & SAUCER 17CL**



#### Details

Height: 5,5 cm Wide: 9.5 cm Length: 12 cm Diameter: 9.5 cm

#### **Colours**



### **CAPPUCINO EGG CUP & SAUCER 28CL**



#### **Details**

Height: 6.2 cm Wide: 6.5 cm Length: 9 cm Diameter: 6.5 cm

### **Colours**



### **CAPPUCINO TALL CUP & SAUCER 17CL**



#### **Details**

Height: 7.2 cm Wide: 8.7 cm Length: 11.5 cm Diameter: 8.7 cm





## **CUP AND SAUCER SETS**

## **ESPRESSO TULIP CUP & SAUCER 8CL**



## **Details**

Height: 6.2 cm Wide: 6.5 cm Length: 9 cm Diameter: 6.5 cm

#### **Colours**



## **CAPPUCINO TULIP CUP & SAUCER 17CL**



#### **Details**

Height: 7.8 cm Wide: 8 cm Length: 11 cm Diameter: 8 cm





## **PLATES**

## **VICTORIA PLATE 17 CM**



#### **Details**

Height: 2.4 cm Wide: 17 cm Length: 17 cm Diameter: 17 cm

#### **Colours**



## **VICTORIA PLATE 21 CM**



#### **Details**

Height: 2.5 cm Wide: 21 cm Length: 21 cm Diameter: 21 cm

#### **Colours**



### **VICTORIA PLATE 23 CM**



#### **Details**

Height: 2.5 cm Wide: 23 cm Length: 23 cm Diameter: 23 cm





## **PLATES**

## **VICTORIA TERAZZO PLATE 17 CM**



#### Details

Colours

Height: 2.4 cm Wide: 17 cm Length: 17 cm Diameter: