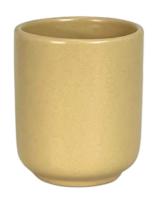

### **OTTAWA MUG WASH 19CL**

#### **Details**

Height: 8 cm Wide: 6.5 cm Length: 10.5 cm Diameter: 6.5 cm