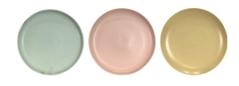

### **VICTORIA PLATE 23 CM**

#### **Details**

Height: 2.5 cm Wide: 23 cm Length: 23 cm Diameter: 23 cm