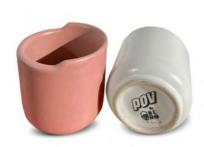

### P.O.V CUP 8CL

#### **Details**

Height: 6.5cm Wide: 5 cm Length: 5 cm Diameter: 5 cm