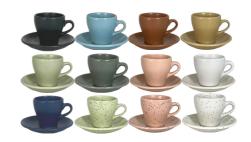

SERO ESSENTIALS collection:

- Cup and Saucer Sets
- Plates
- Bowls

Explore a world of craftmanship, innovation and styles where the harmony of design and function meets a rich palette of possibilities

## **CUP AND SAUCER SETS**



## **CAPPUCINO EGG CUP & SAUCER 17CL**



#### Details

Height: 5,5 cm Wide: 9.5 cm Length: 12 cm Diameter: 9.5 cm

#### **Colours**



### **CAPPUCINO EGG CUP & SAUCER 28CL**



#### **Details**

Height: 6.2 cm Wide: 6.5 cm Length: 9 cm Diameter: 6.5 cm

### **Colours**



### **CAPPUCINO TALL CUP & SAUCER 17CL**



#### **Details**

Height: 7.2 cm Wide: 8.7 cm Length: 11.5 cm Diameter: 8.7 cm





## **CUP AND SAUCER SETS**

## **ESPRESSO TULIP CUP & SAUCER 8CL**



## **Details**

Height: 6.2 cm Wide: 6.5 cm Length: 9 cm Diameter: 6.5 cm

#### **Colours**



## **CAPPUCINO TULIP CUP & SAUCER 17CL**



#### **Details**

Height: 7.8 cm Wide: 8 cm Length: 11 cm Diameter: 8 cm





## **PLATES**

## **VICTORIA PLATE 17 CM**



#### **Details**

Height: 2.4 cm Wide: 17 cm Length: 17 cm Diameter: 17 cm

#### **Colours**



## **VICTORIA PLATE 21 CM**



#### **Details**

Height: 2.5 cm Wide: 21 cm Length: 21 cm Diameter: 21 cm

#### **Colours**



### **VICTORIA PLATE 23 CM**



#### **Details**

Height: 2.5 cm Wide: 23 cm Length: 23 cm Diameter: 23 cm





## **PLATES**

## **VICTORIA TERAZZO PLATE 17 CM**



#### Details

Colours

Height: 2.4 cm Wide: 17 cm Length: 17 cm Diameter: 17 cm



## **VICTORIA TERAZZO PLATE 23 CM**



#### **Details**

**Colours** 

Height: 2.5 cm Wide: 23 cm Length: 23 cm Diameter: 23 cm





## **PLATES**

## **SCAND