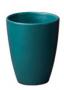

### **ALVA CUP 20CL**

#### **Details**

Height: 6.8 cm Wide: 9 cm Length: 9 cm Diameter: 6.5 cm

#### **Colours**