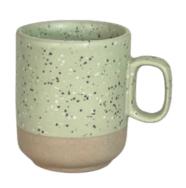

### **OTTAWA MUG WASH 19CL**

#### **Details**

Height: 8 cm Wide: 6.5 cm Length: 10.5 cm Diameter: 6.5 cm