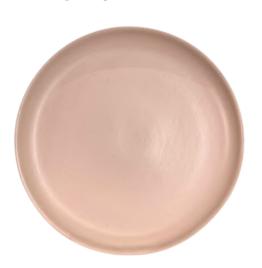

## **VICTORIA PLATE 21 CM**

#### **Details**

Height: 2.5 cm Wide: 21 cm Length: 21 cm Diameter: 21 cm

#### **Colours**