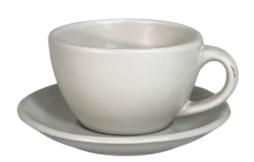

## **CAPPUCINO EGG CUP & SAUCER 17CL**

#### Details

Height: 5,5 cm Wide: 9.5 cm Length: 12 cm Diameter: 9.5 cm