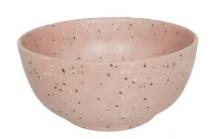

## **SCANDINAVIAN RICE BOWL 15.5 CM**

#### Details

**Colours** 

Height: 6 cm Wide: 15 cm

Diameter: 15.5 cm

Capacity: 550 ml