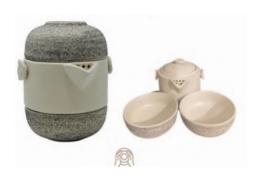

### **BIRDIE 3 IN 1 POT 20 CL AND CUP 8CL**

#### **Details**

Height: 12 cm Wide: 10.5 cm Length: 8.5 cm Diameter: 7.5 cm

#### **Colours**