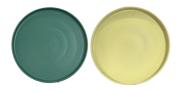

## **SCANDINAVIAN PLATE 24 CM**

#### Details

Height: 2.4 cm Wide: 17 cm Length: 17 cm Diameter: 17 cm

#### **Colours**

## **SCANDINAVIAN PLATE 27 CM**

#### Details

Height: 2.5 cm Wide: 23 cm Length: 23 cm Diameter: 23 cm